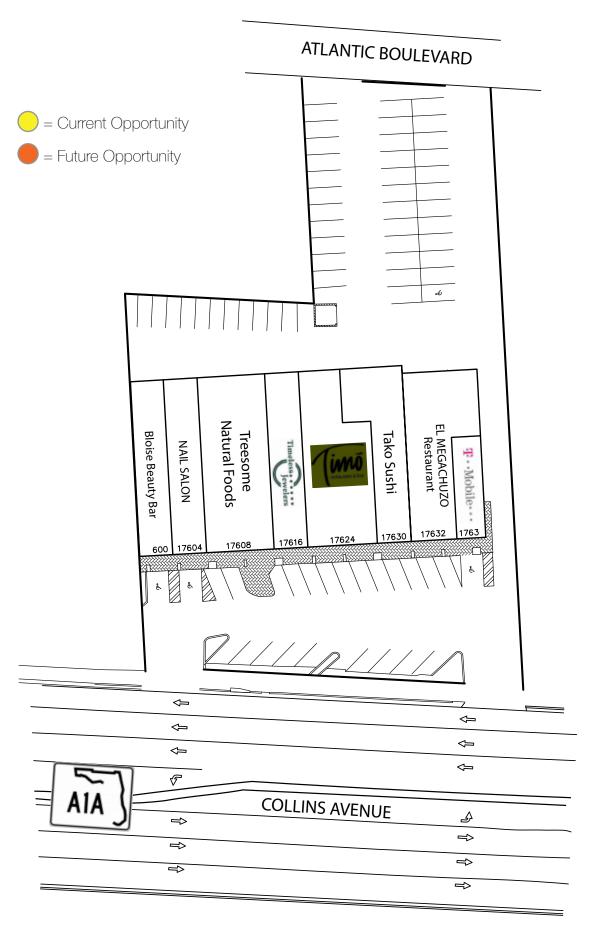

## RK BEACH PLACE

17600-17634 Collins Avenue, Sunny Isles Beach, FL 33160

- 1 Mile 22,81
  - 22,813 \$112,698
- 3 Mile 108,611 \$109,500
- 5 Mile 312,597 \$93,435

- Located in the center of Sunny Isles Beach between the affluent communities of Bal Harbour, Golden Beach, and Aventura - Located at the North section of Miami Beach
- Entire Sunny Isles Beach front has many new high rise condominiums and hotels including, Residence Inn by Marriott, Acqualina Resort & SPA, Trump Ocean Grande, Jade Signature, and the recently completed Porsche Tower, Residences by Armani/Casa and Muse Residences
- City of Sunny Isles is located on the beach side of Aventura
- Traffic Counts in excess of 45,000 cars per day
- Anchored by the well known Timo's Restaurant & Treesome Natural Foods

## RK BEACH PLACE

17600-17634 Collins Avenue, Sunny Isles Beach, FL 33160