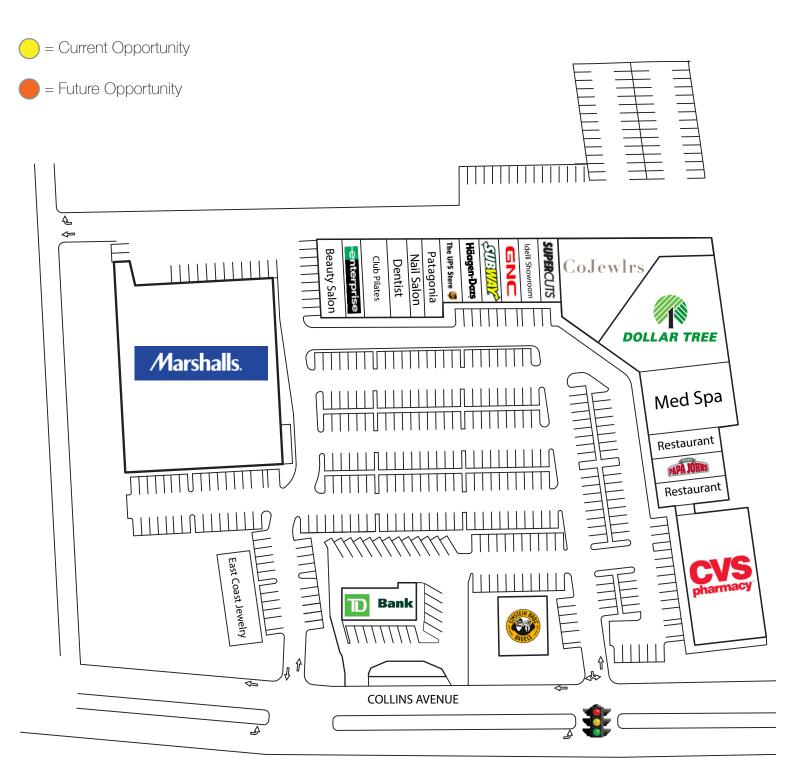

## **RK** TOWN CENTER SOUTH

16830 - 16850 Collins Avenue, Sunny Isles Beach, FL 33160

- Located in the heart of Sunny Isles Beach between the affluent communities of Bal Harbour, Aventura, and Golden Beach.
- Serves customers in luxury high rise condominiums across Collins Avenue including Acqualina (Resort and Residences – named #1 Best Hotel and #1Best Resort in Continental U.S. by U.S. News & World Report), Ritz-Carlton Residences, St. Regis Residences, Turnberry Ocean Club, and Residences by Armani/Casa.
- Interconnected with adjacent center resulting in an offering of over 200,000 square feet comprised of a diverse collection of retailers featuring high-volume Marshalls amongst others.
- Tremendous frontage along Collins Avenue with traffic count of 51,500 vehicles per day.

## **RK** TOWN CENTER SOUTH

16830 - 16850 Collins Avenue, Sunny Isles Beach, FL 33160

## RK TOWN CENTER SOUTH

16830 - 16850 Collins Avenue, Sunny Isles Beach, FL 33160