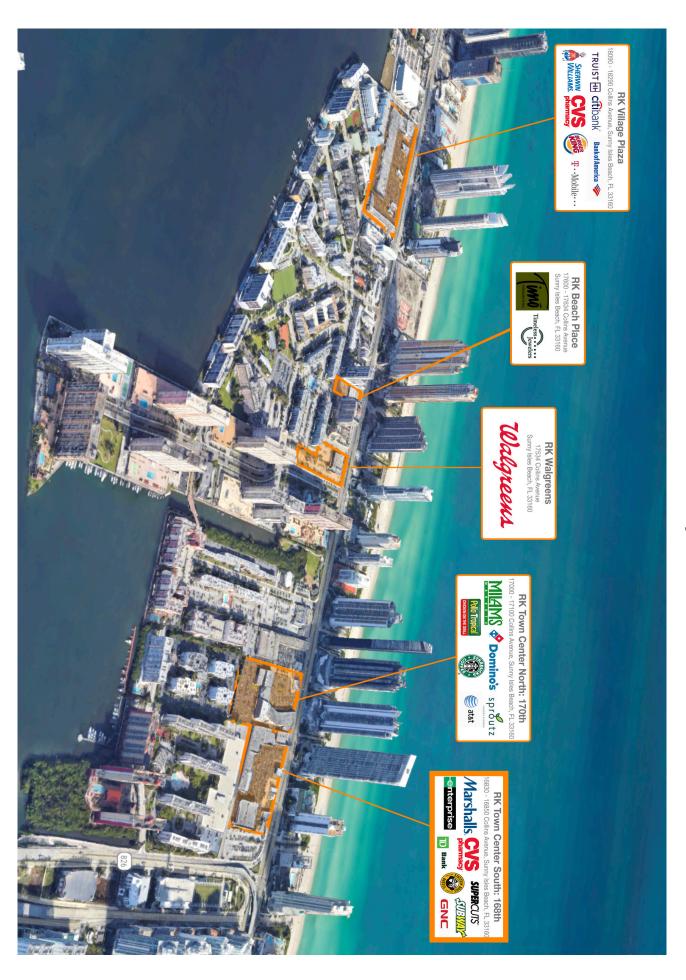

## **RK** TOWN CENTER SOUTH

16830 - 16850 Collins Avenue, Sunny Isles Beach, FL 33160

- Located in the heart of Sunny Isles Beach between the affluent communities of Bal Harbour, Aventura, and Golden Beach.
- Serves customers in luxury high rise condominiums across Collins Avenue including Acqualina (Resort and Residences – named #1 Best Hotel and #1Best Resort in Continental U.S. by U.S. News & World Report), Ritz-Carlton Residences, St. Regis Residences, Turnberry Ocean Club, and Residences by Armani/Casa.
- Interconnected with adjacent center resulting in an offering of over 200,000 square feet comprised of a diverse collection of retailers featuring high-volume Marshalls amongst others.
- Tremendous frontage along Collins Avenue with traffic count of 51,500 vehicles per day.