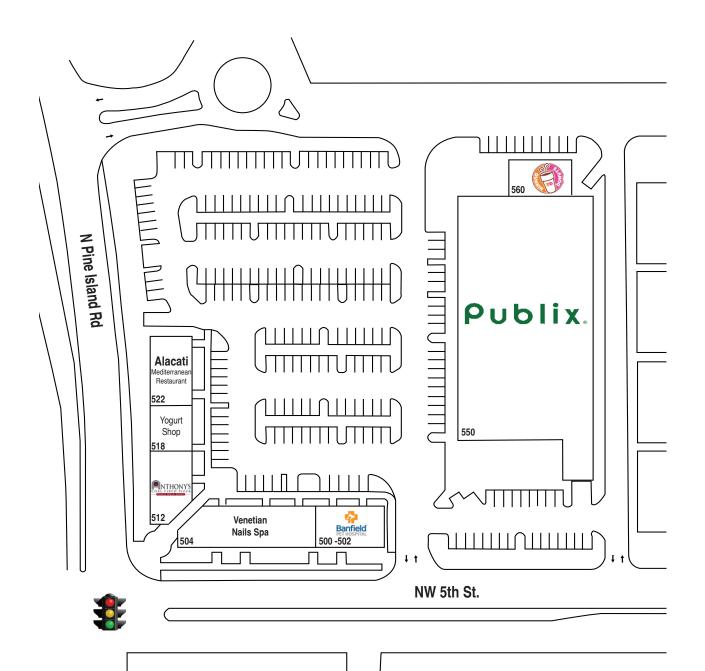

## RK VERANDA SHOPPES

500-550 N. Pine Island Road, Plantation, FL 33324

- Located on Pine Island Road, between Broward Blvd and Sunrise Blvd, with traffic counts in excess of 40,000 vehicles per day.
- Anchored by a strong performing Publix Super Market, Anthony's Coal Fire Pizza and Banfield Pet Hospital
- Centrally positioned within the City of Plantation Midtown district, which will include 1,400 new residential units in the next three years.

## **RK VERANDA SHOPPES**

500-550 N. Pine Island Road, Plantation, FL 33324

| Space # | Tenant                        | Square Footage |
|---------|-------------------------------|----------------|
| 500-502 | Banfield Pet Hospital         | 2,654          |
| 504     | Venetian Nails Spa            | 4,710          |
| 512     | Anthony's Coal Fired<br>Pizza | 2,782          |
| 518     | Yogurt Shop                   | 1,220          |
| 522     | Alacati                       | 2,924          |
| 550     | Publix                        | 28,800         |
| 560     | Dunkin Donuts                 | 1,800          |