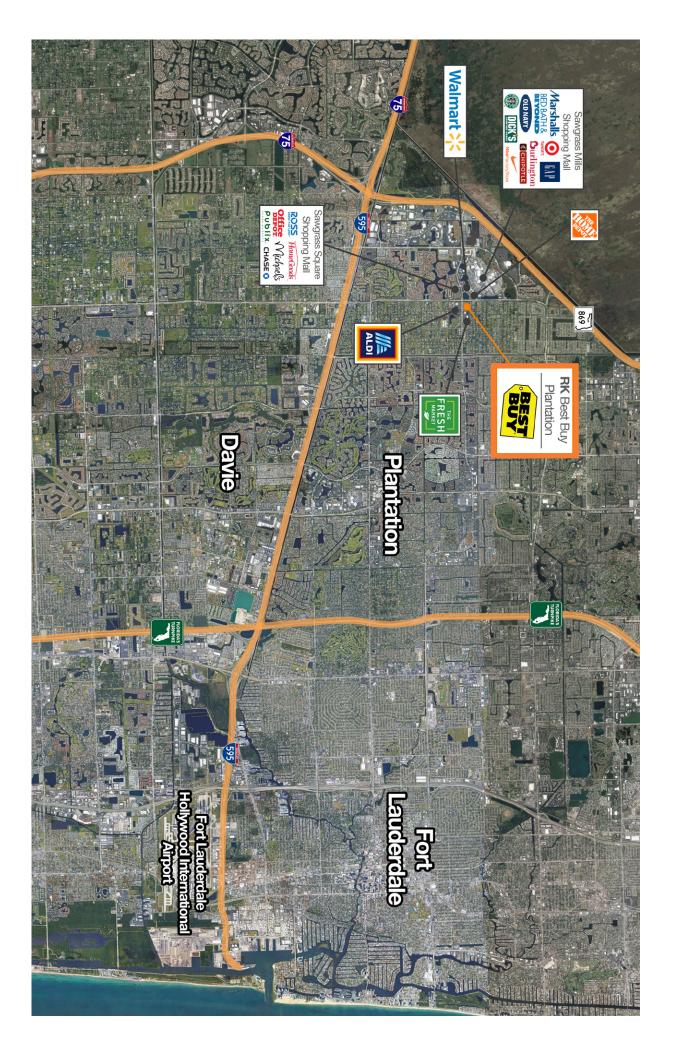

## **RK** BEST BUY PLANTATION 12301 W Sunrise Blvd, Plantation, FL 33323

- Located at the intersection of Sunrise Blvd and Flamingo Road with traffic counts in excess of 42,000 vehicles per day.
- Directly across the street from the Sawgrass Mills Mall which welcomes an estimated 30,000,000 visitors per year with sales in excess of \$1.81 Billion.

305.949.4110

Top 5 performing Best Buy in South Florida.

**RK**Centers Leasing@rkcenters.com 17100 Collins Avenue, Suite 225, Sunny Isles Beach, FL 33160