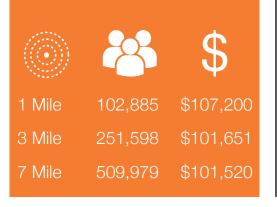

## **RK** BEST BUY PLANTATION 12301 W Sunrise Blvd, Plantation, FL 33323









- Located at the intersection of Sunrise Blvd and Flamingo Road with traffic counts in excess of 42,000 vehicles per day.
- Directly across the street from the Sawgrass Mills Mall which welcomes an estimated 30,000,000 visitors per year with sales in excess of \$1.81 Billion.

305.949.4110

Top 5 performing Best Buy in South Florida.

**RK**Centers Leasing@rkcenters.com 17100 Collins Avenue, Suite 225, Sunny Isles Beach, FL 33160

## **RK BEST BUY PLANTATION** 12301 W Sunrise Blvd, Plantation, FL 33323

N. Flamingo Rd.





## **RK BEST BUY PLANTATION** 12301 W Sunrise Blvd, Plantation, FL 33323