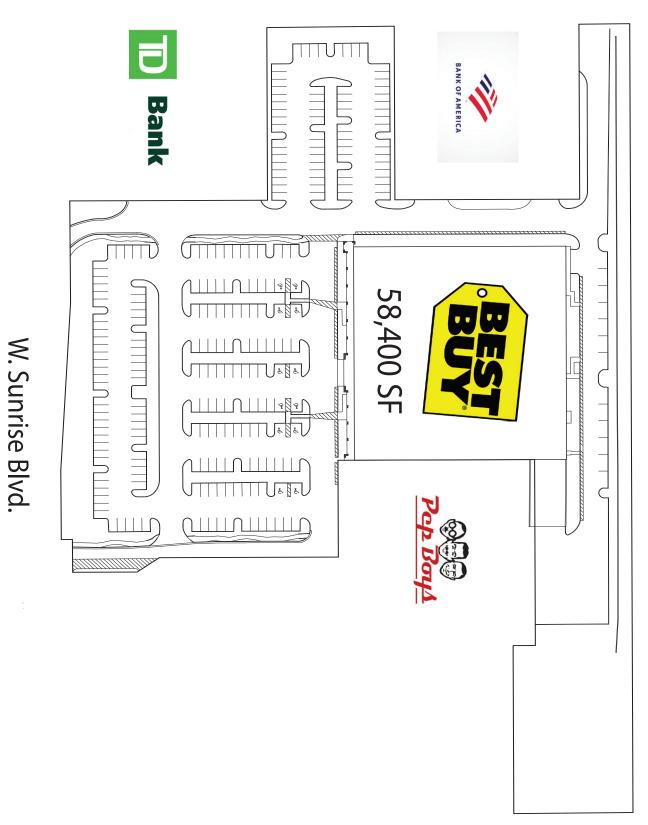

## **RK** BEST BUY PLANTATION 12301 W Sunrise Blvd, Plantation, FL 33323

- Located at the intersection of Sunrise Blvd and Flamingo Road with traffic counts in excess of 42,000 vehicles per day.
- Directly across the street from the Sawgrass Mills Mall which welcomes an estimated 30,000,000 visitors per year with sales in excess of \$1.81 Billion.

## **RK BEST BUY PLANTATION** 12301 W Sunrise Blvd, Plantation, FL 33323

N. Flamingo Rd.