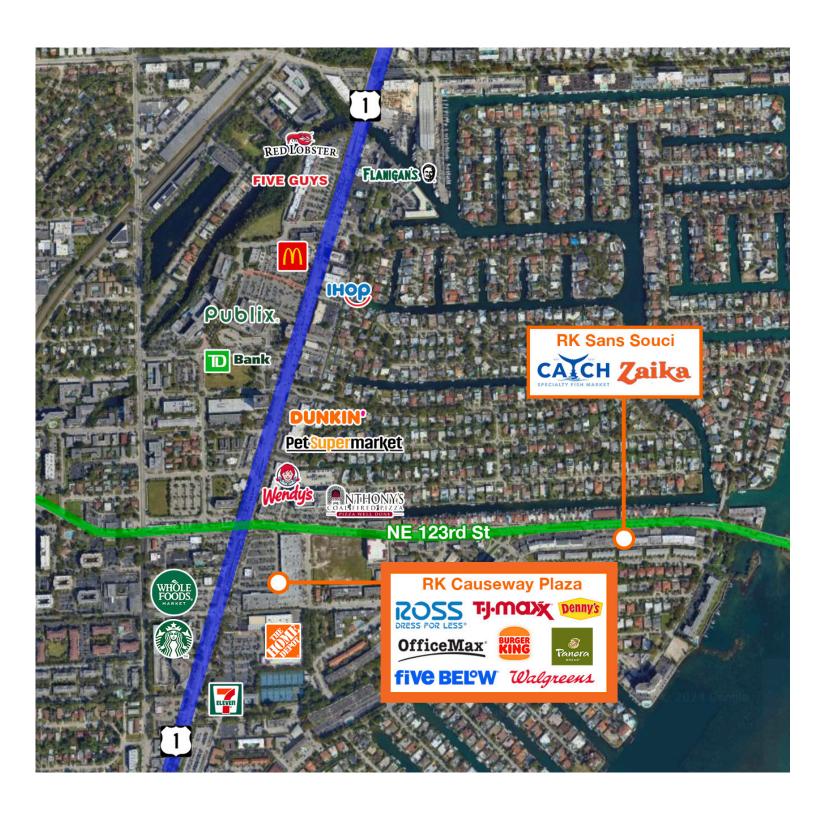

## RK CAUSEWAY PLAZA

12101-12295 Biscayne Blvd., North Miami, FL 33181

- Located at the intersection of NE 123rd Street and US -1, which is the main artery connecting the area with Bal Harbour and North Miami.
- Anchored by national tenants including TJ Maxx, Walgreens, Ross, OfficeMax, Panera Bread, Burger King, Denny's, Steve's Pizza and Five Below
- Area retailers include: Whole Foods Market, L.A. Fitness, Home Depot
- Traffic Counts in excess of 81,000 cars per day at the intersection.