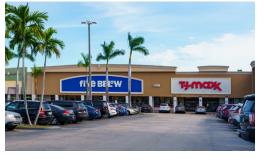

## RK CAUSEWAY PLAZA

12101-12295 Biscayne Blvd., North Miami, FL 33181

- Located at the intersection of NE 123rd Street and US -1, which is the main artery connecting the area with Bal Harbour and North Miami.
- Anchored by national tenants including TJ Maxx, Walgreens, Ross, OfficeMax, Panera Bread, Burger King, Denny's, Steve's Pizza and Five Below
- Area retailers include: Whole Foods Market, L.A. Fitness, Home Depot
- Traffic Counts in excess of 81,000 cars per day at the intersection.