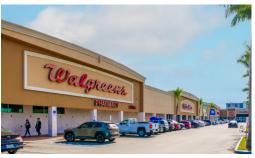

## RK CAUSEWAY PLAZA

12101-12295 Biscayne Blvd., North Miami, FL 33181

- Located at the intersection of NE 123rd Street and US -1, which is the main artery connecting the area with Bal Harbour and North Miami.
- Anchored by national tenants including TJ Maxx, Walgreens, Ross, OfficeMax, Panera Bread, Burger King, Denny's, Steve's Pizza and Five Below
- Area retailers include: Whole Foods Market, L.A. Fitness, Home Depot
- Traffic Counts in excess of 81,000 cars per day at the intersection.