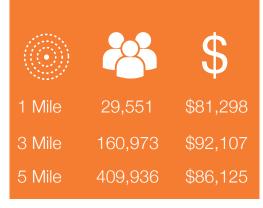

## RK CAUSEWAY PLAZA

12101-12295 Biscayne Blvd., North Miami, FL 33181

- Located at the intersection of NE 123rd Street and US -1, which is the main artery connecting the area with Bal Harbour and North Miami.
- Anchored by national tenants including TJ Maxx, Walgreens, Ross, OfficeMax, Panera Bread, Burger King, Denny's, Steve's Pizza and Five Below
- Area retailers include: Whole Foods Market, L.A. Fitness, Home Depot
- Traffic Counts in excess of 81,000 cars per day at the intersection.