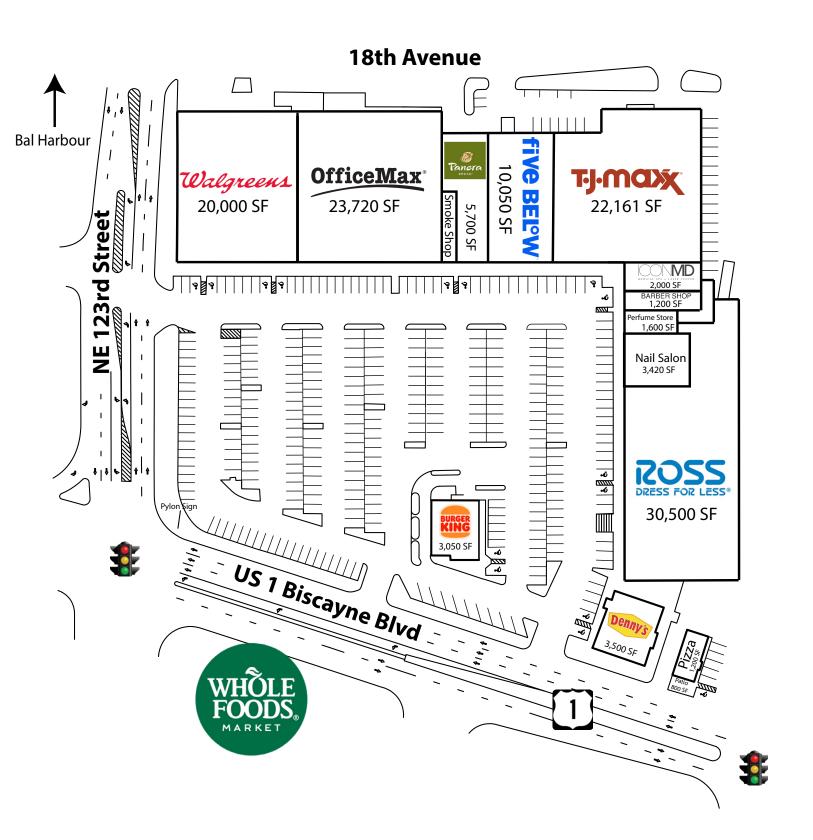

## RK CAUSEWAY PLAZA

12101-12295 Biscayne Blvd., North Miami, FL 33181

- Located at the intersection of NE 123rd Street and US -1, which is the main artery connecting the area with Bal Harbour and North Miami.
- Anchored by national tenants including TJ Maxx, Walgreens, Ross, OfficeMax, Panera Bread, Burger King, Denny's, Steve's Pizza and Five Below
- Area retailers include: Whole Foods Market, L.A. Fitness, Home Depot
- Traffic Counts in excess of 81,000 cars per day at the intersection.