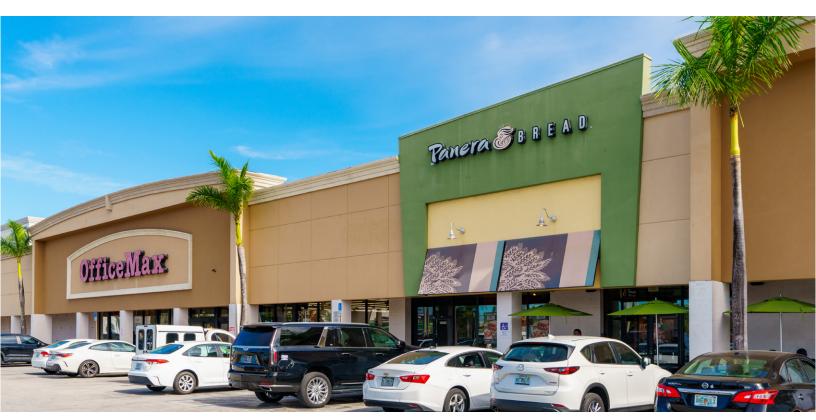

## RK CAUSEWAY PLAZA

12101-12295 Biscayne Blvd., North Miami, FL 33181

- Located at the intersection of NE 123rd Street and US -1, which is the main artery connecting the area with Bal Harbour and North Miami.
- Anchored by national tenants including TJ Maxx, Walgreens, Ross, OfficeMax, Panera Bread, Burger King, Denny's, Steve's Pizza and Five Below
- Area retailers include: Whole Foods Market, L.A. Fitness, Home Depot
- Traffic Counts in excess of 81,000 cars per day at the intersection.