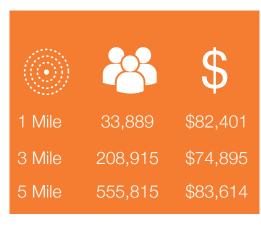

## **RK** CALIFORNIA CLUB

700-980 Ives Dairy Road, North Miami, FL 33179

- Located 1/2 mile West of I-95 on the primary road used to access Hard Rock Stadium - home of the Miami Dolphins
- Extensive facade renovation recently completed in connection with comprehensive "de-malling" project. Center was converted from an enclosed mall to an "open air" center in which all storefronts lead directly to parking field.
- Center is surrounded by a dense residential population with over 200,000 people within a 3 mile radius
- Anchored by Burlington, Winn Dixie, Dollar Tree, dd's Discounts, Dunkin, Five Below, Planet Fitness and many more
- Traffic Counts in excess of 50,000 cars per day