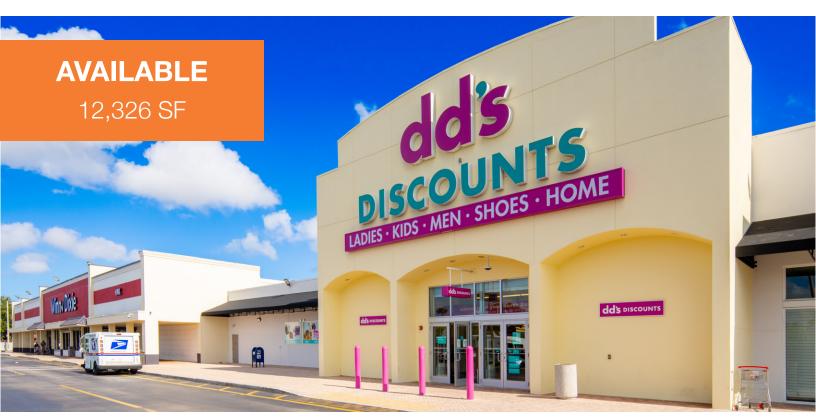

## **RK** CALIFORNIA CLUB

700-980 Ives Dairy Road, North Miami, FL 33179

- Located 1/2 mile West of I-95 on the primary road used to access Hard Rock Stadium - home of the Miami Dolphins
- Extensive facade renovation recently completed in connection with comprehensive "de-malling" project. Center was converted from an enclosed mall to an "open air" center in which all storefronts lead directly to parking field.
- Center is surrounded by a dense residential population with over 200,000 people within a 3 mile radius
- Anchored by Burlington, Winn Dixie, Dollar Tree, dd's Discounts, Dunkin, Five Below, Planet Fitness and many more
- Traffic Counts in excess of 50,000 cars per day