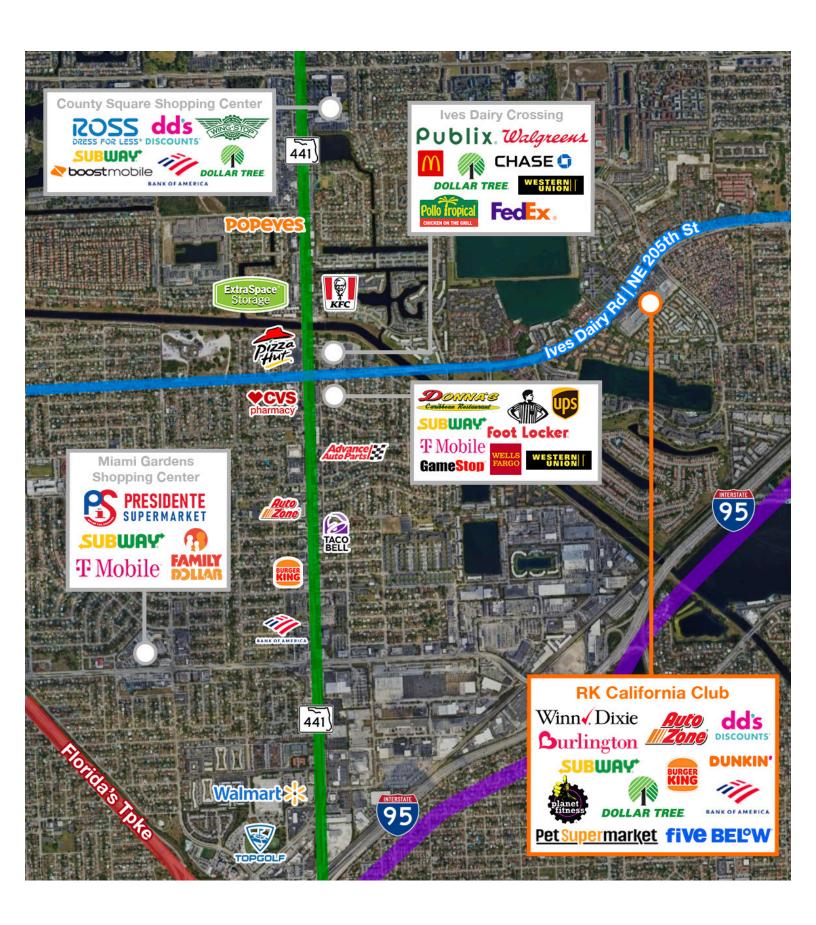

## **RK** CALIFORNIA CLUB

700-980 Ives Dairy Road, North Miami, FL 33179

- Located 1/2 mile West of I-95 on the primary road used to access Hard Rock Stadium - home of the Miami Dolphins
- Extensive facade renovation recently completed in connection with comprehensive "de-malling" project. Center was converted from an enclosed mall to an "open air" center in which all storefronts lead directly to parking field.
- Center is surrounded by a dense residential population with over 200,000 people within a 3 mile radius
- Anchored by Burlington, Winn Dixie, Dollar Tree, dd's Discounts, Dunkin, Five Below, Planet Fitness and many more
- Traffic Counts in excess of 50,000 cars per day