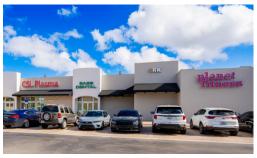

## **RK** CALIFORNIA CLUB

700-980 Ives Dairy Road, North Miami, FL 33179

- Located 1/2 mile West of I-95 on the primary road used to access Hard Rock Stadium - home of the Miami Dolphins
- Extensive facade renovation recently completed in connection with comprehensive "de-malling" project. Center was converted from an enclosed mall to an "open air" center in which all storefronts lead directly to parking field.
- Center is surrounded by a dense residential population with over 200,000 people within a 3 mile radius
- Anchored by Burlington, Winn Dixie, Dollar Tree, dd's Discounts, Dunkin, Five Below, Planet Fitness and many more
- Traffic Counts in excess of 50,000 cars per day