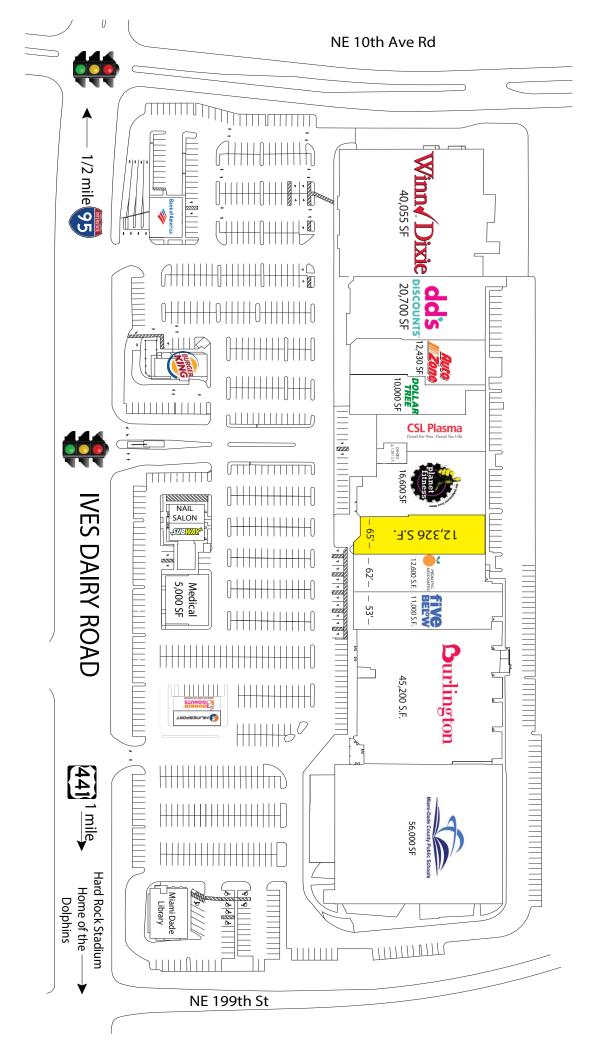

## **RK** CALIFORNIA CLUB

700-980 Ives Dairy Road, North Miami, FL 33179

- Located 1/2 mile West of I-95 on the primary road used to access Hard Rock Stadium - home of the Miami Dolphins
- Extensive facade renovation recently completed in connection with comprehensive "de-malling" project. Center was converted from an enclosed mall to an "open air" center in which all storefronts lead directly to parking field.
- Center is surrounded by a dense residential population with over 200,000 people within a 3 mile radius
- Anchored by Burlington, Winn Dixie, Dollar Tree, dd's Discounts, Dunkin, Five Below, Planet Fitness and many more
- Traffic Counts in excess of 50,000 cars per day