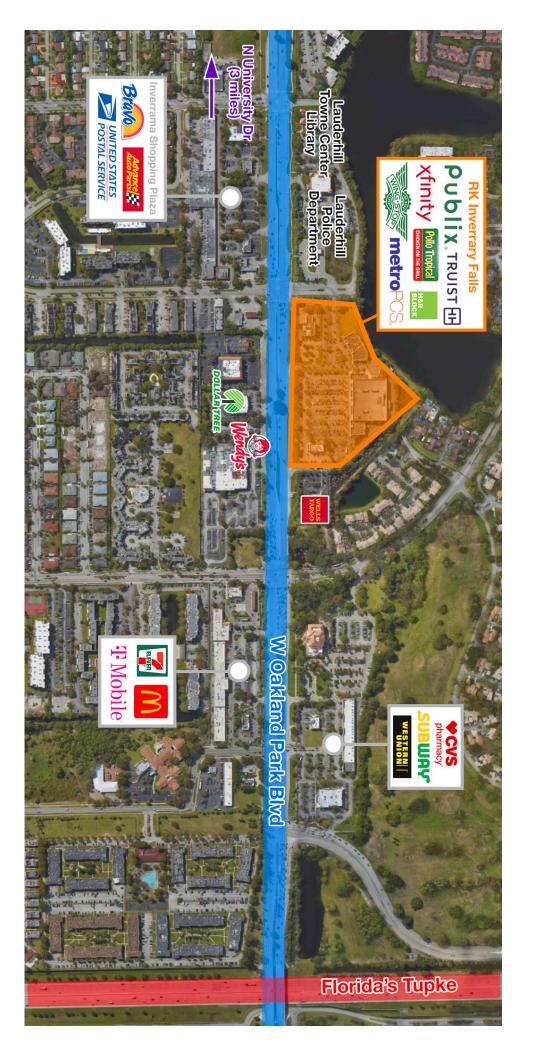

Park Blvd., Lauderhill, FL 33313











- Centrally located within Broward County, at the entrance to the Inverrary community
- Anchored by a strong performing Publix, which recently completed a full interior remodel
- Center provides strong national co-tenancy including Wells Fargo, Truist Bank, Pollo Tropical, Xfinity, H&R Block, Wingstop and MetroPCS
- Strong office sector in surrounding community, offering a daytime Population of over 22,000 employees within a 2 mile radius
- Traffic Counts in excess of 56,500 cars per day



305.949.4110

leasing@rkcenters.com

17100 Collins Avenue, Suite 225, Sunny Isles Beach, FL 33160

## RK INVERRARY FALLS 5757-5995 West Oakland Park Blvd., Lauderhill, FL 33313



## RK INVERRARY FALLS 5757-5995 West Oakland Park Blvd., Lauderhill, FL 33313