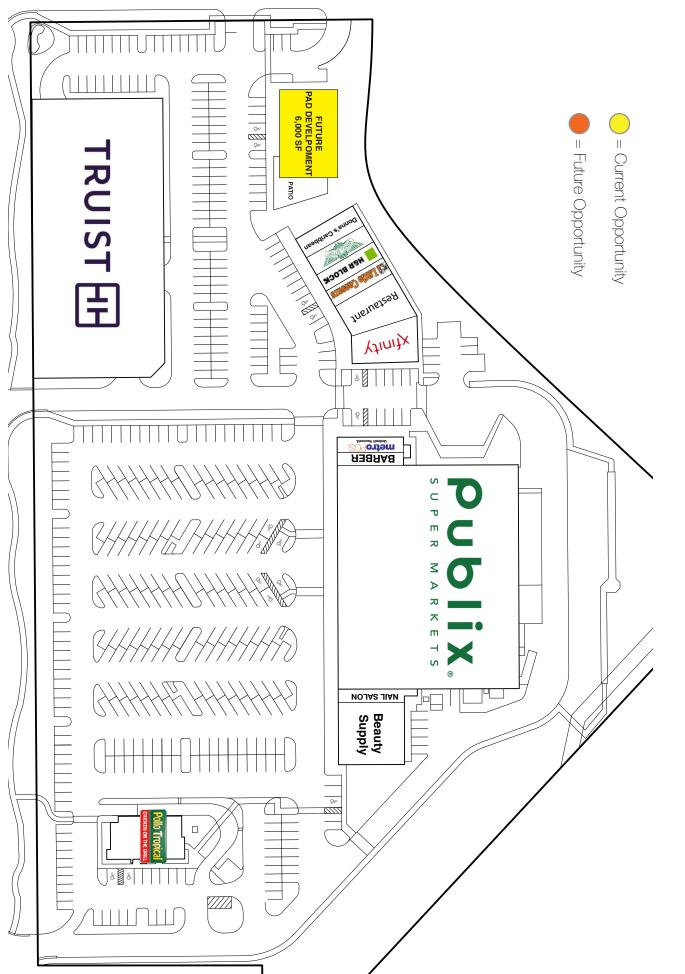

## **RK** INVERRARY FALLS

5757-5995 West Oakland Park Blvd., Lauderhill, FL 33313











- Centrally located within Broward County, at the entrance to the Inverrary community
- Anchored by a strong performing Publix, which recently completed a full interior remodel
- Center provides strong national co-tenancy including Wells Fargo, Truist Bank, Pollo Tropical, Xfinity, H&R Block, Wingstop and MetroPCS
- Strong office sector in surrounding community, offering a daytime Population of over 22,000 employees within a 2 mile radius
- Traffic Counts in excess of 56,500 cars per day



305.949.4110

leasing@rkcenters.com

17100 Collins Avenue, Suite 225, Sunny Isles Beach, FL 33160

## RK INVERRARY FALLS 5757-5995 West Oakland Park Blvd., Lauderhill, FL 33313



## RK INVERRARY FALLS 5757-5995 West Oakland Park Blvd., Lauderhill, FL 33313