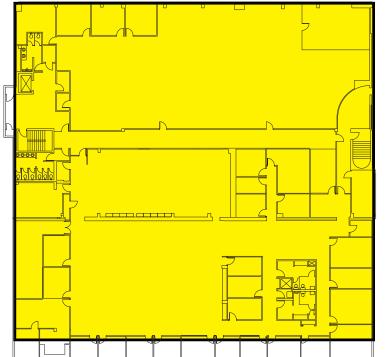

## **RK** BANK OF AMERICA PLAZA

801 E. Hallandale Beach Blvd., Hallandale, FL 33009











- Next to the 350,000 SF RK Diplomat Center, which is the dominant shopping center on Hallandale Beach Blvd.
- Located near the GulfStream Race Track & Casino
- Area Retailers Winn Dixie, Panera Bread, City National Bank, Publix, Petco, BB&T Bank, Starbucks and Five Guys.
- Traffic Counts in excess of 55,000 cars per day

**RKCenters 305.949.4110**Leasing@rkcenters

Leasing@rkcenters.com

17100 Collins Avenue, Suite 225, Sunny Isles Beach, FL 33160

## RK BANK OF AMERICA PLAZA

801 E. Hallandale Beach Blvd., Hallandale, FL 33009





## SECOND FLOOR AVAILABLE: UP TO 25,000 SF



## **RK** BANK OF AMERICA PLAZA

801 E. Hallandale Beach Blvd., Hallandale, FL 33009