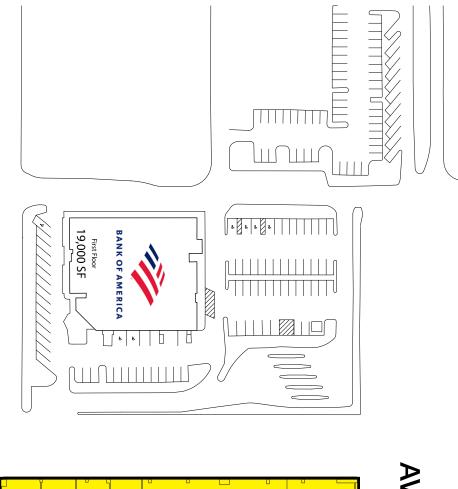

## RK BANK OF AMERICA PLAZA

801 E. Hallandale Beach Blvd., Hallandale, FL 33009

## SECOND FLOOR AVAILABLE: UP TO 25,000 SF