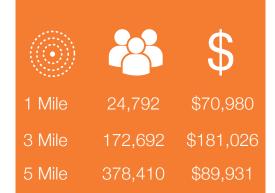

## **RK** BANK OF AMERICA PLAZA

801 E. Hallandale Beach Blvd., Hallandale, FL 33009

- Next to the 350,000 SF RK Diplomat Center, which is the dominant shopping center on Hallandale Beach Blvd.
- Located near the GulfStream Race Track & Casino
- Area Retailers Winn Dixie, Panera Bread, City National Bank, Publix, Petco, BB&T Bank, Starbucks and Five Guys.
- Traffic Counts in excess of 55,000 cars per day