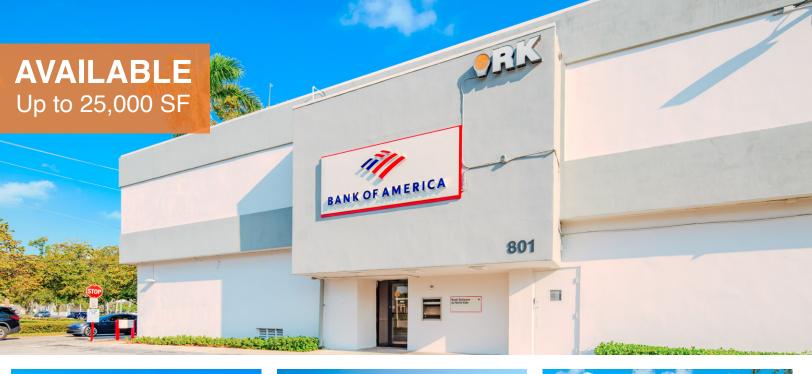

## **RK** BANK OF AMERICA PLAZA

801 E. Hallandale Beach Blvd., Hallandale, FL 33009

- Next to the 350,000 SF RK Diplomat Center, which is the dominant shopping center on Hallandale Beach Blvd.
- Located near the GulfStream Race Track & Casino
- Area Retailers Winn Dixie, Panera Bread, City National Bank, Publix, Petco, BB&T Bank, Starbucks and Five Guys.
- Traffic Counts in excess of 55,000 cars per day

## RK BANK OF AMERICA PLAZA

801 E. Hallandale Beach Blvd., Hallandale, FL 33009

## SECOND FLOOR AVAILABLE: UP TO 25,000 SF