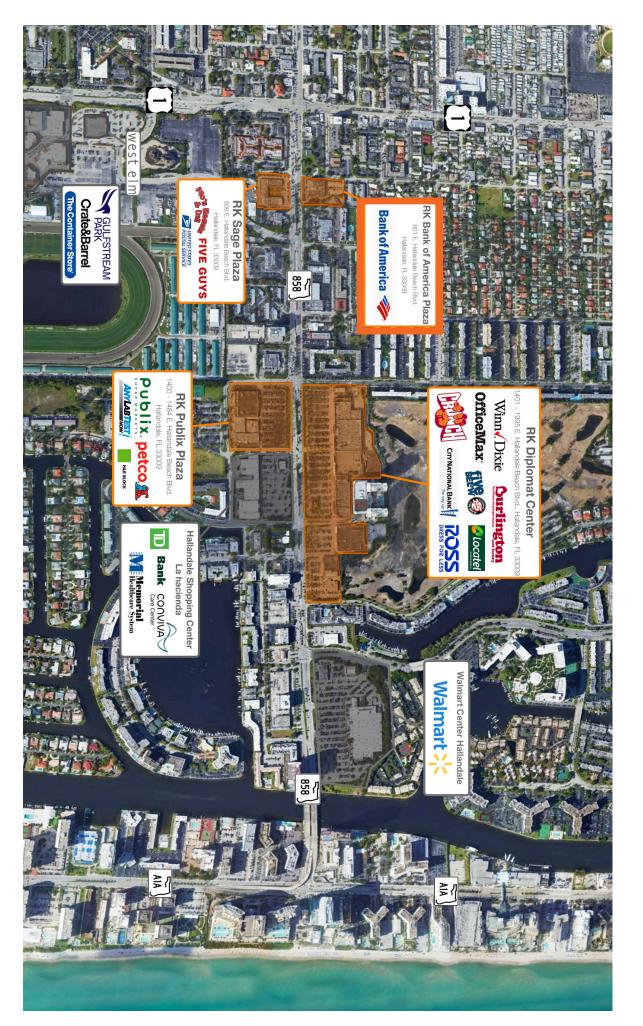

## **RK** BANK OF AMERICA PLAZA

801 E. Hallandale Beach Blvd., Hallandale, FL 33009

- Next to the 350,000 SF RK Diplomat Center, which is the dominant shopping center on Hallandale Beach Blvd.
- Located near the GulfStream Race Track & Casino
- Area Retailers Winn Dixie, Panera Bread, City National Bank, Publix, Petco, BB&T Bank, Starbucks and Five Guys.
- Traffic Counts in excess of 55,000 cars per day

## **RK** BANK OF AMERICA PLAZA

801 E. Hallandale Beach Blvd., Hallandale, FL 33009