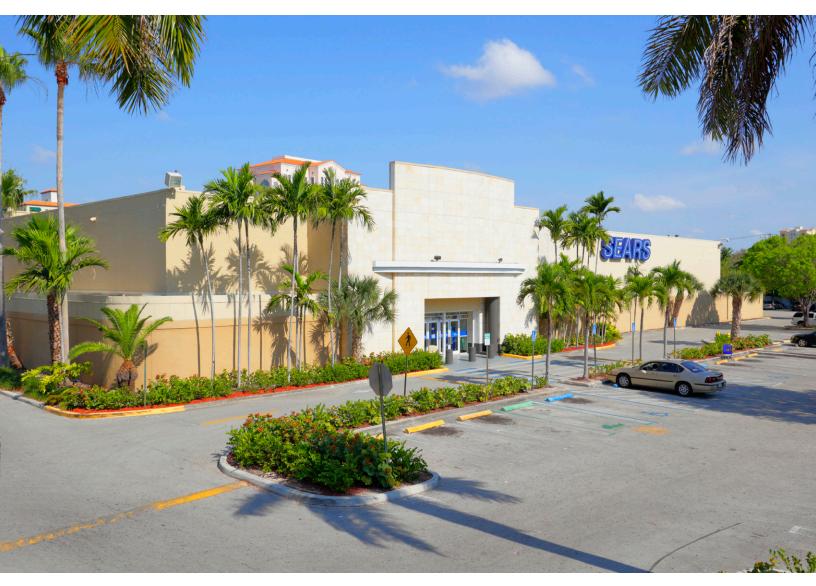

## **RK** SEARSTOWN PLAZA

Coral Way & Douglas Road (S.W. 37th Avenue) Coral Gables, FL 33145

• The location offers excellent regional access, benefiting from strong traffic counts on both Route 20 (37,000 vehicles per day) and Route 495 (92,000 vehicles per day)

 Located in an affluent neighborhood, the center serves surrounding community with AHI in excess of \$90,000

• The center enjoys a robust daytime population as a result of over 7 million square feet of office space within the trade area with minimal retail competition