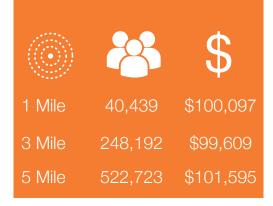

 Located in an affluent neighborhood, the center serves surrounding community with AHI in excess of \$90,000

• The center enjoys a robust daytime population as a result of over 7 million square feet of office space within the trade area with minimal retail competition